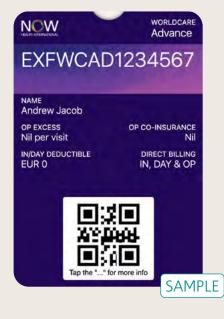

#### On the Card front Plan name and option WORLDCARE NOW Advance • Membership number EXFWCAD1234567 In/Day-Patient Deductible Out-Patient Co-Insurance NAME Direct Billing Andrew Jacob OP EXCESS OP CO-INSURANCE • A barcode for medical providers Nil per visit Nil IN/DAY DEDUCTIBLE DIRECT BILLING EUR 0 IN, DAY & OP sal∎ SAMPLE On the Card back

#### PLAN DETAILS

PLAN DETAILS Name: Andrew Jacob Membership Number: EXFWCAD1234567 Start Date: 15-AUG-2024 Expiry Date: 14-AUG-2025 Network: Comprehensive Plan: WorldCare Advance In/Day-Patient Deductible: EUR 0 Out-Patient Excess: Nil per visit Out-Patient Excess: Nil Por visit Direct Billing: OutPatient & In/DayPatient Area Of Cover: Worldwide Excluding USA Group Name: