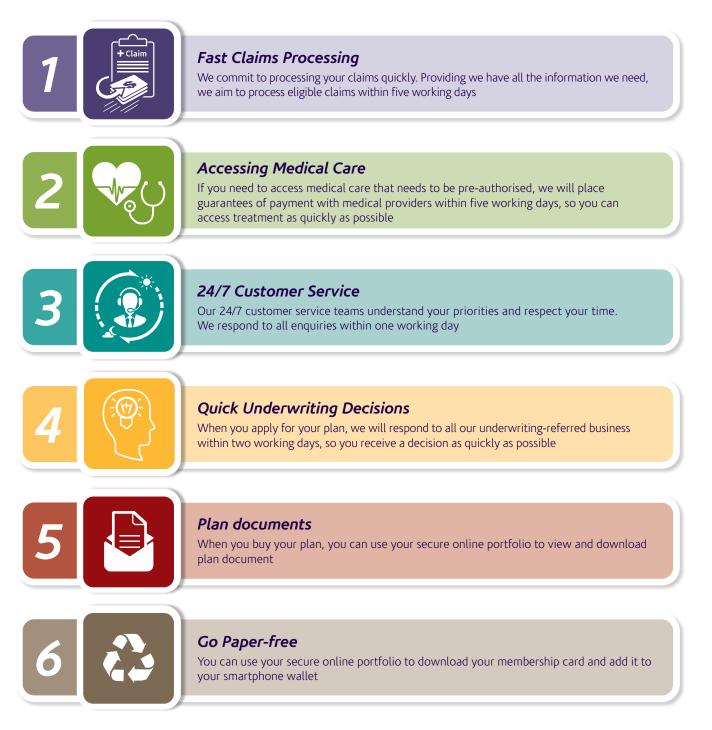

## Service Promise

Your employees time is precious. We understand you need to know how quickly we will handle your requests. That's why we've made six promises about how fast we can deliver key services, to provide you with peace of mind. These are:

## How to Claim

If your employees have accessed treatment within our out-patient direct billing network or if we've placed a guarantee of payment for them, there's no need to do anything further.

If your employees have had to pay and claim, we will process their eligible claims within *five working days*.

Your employees can track the status of all their claims in their secure online portfolio. We will email and SMS them updates as they happen.